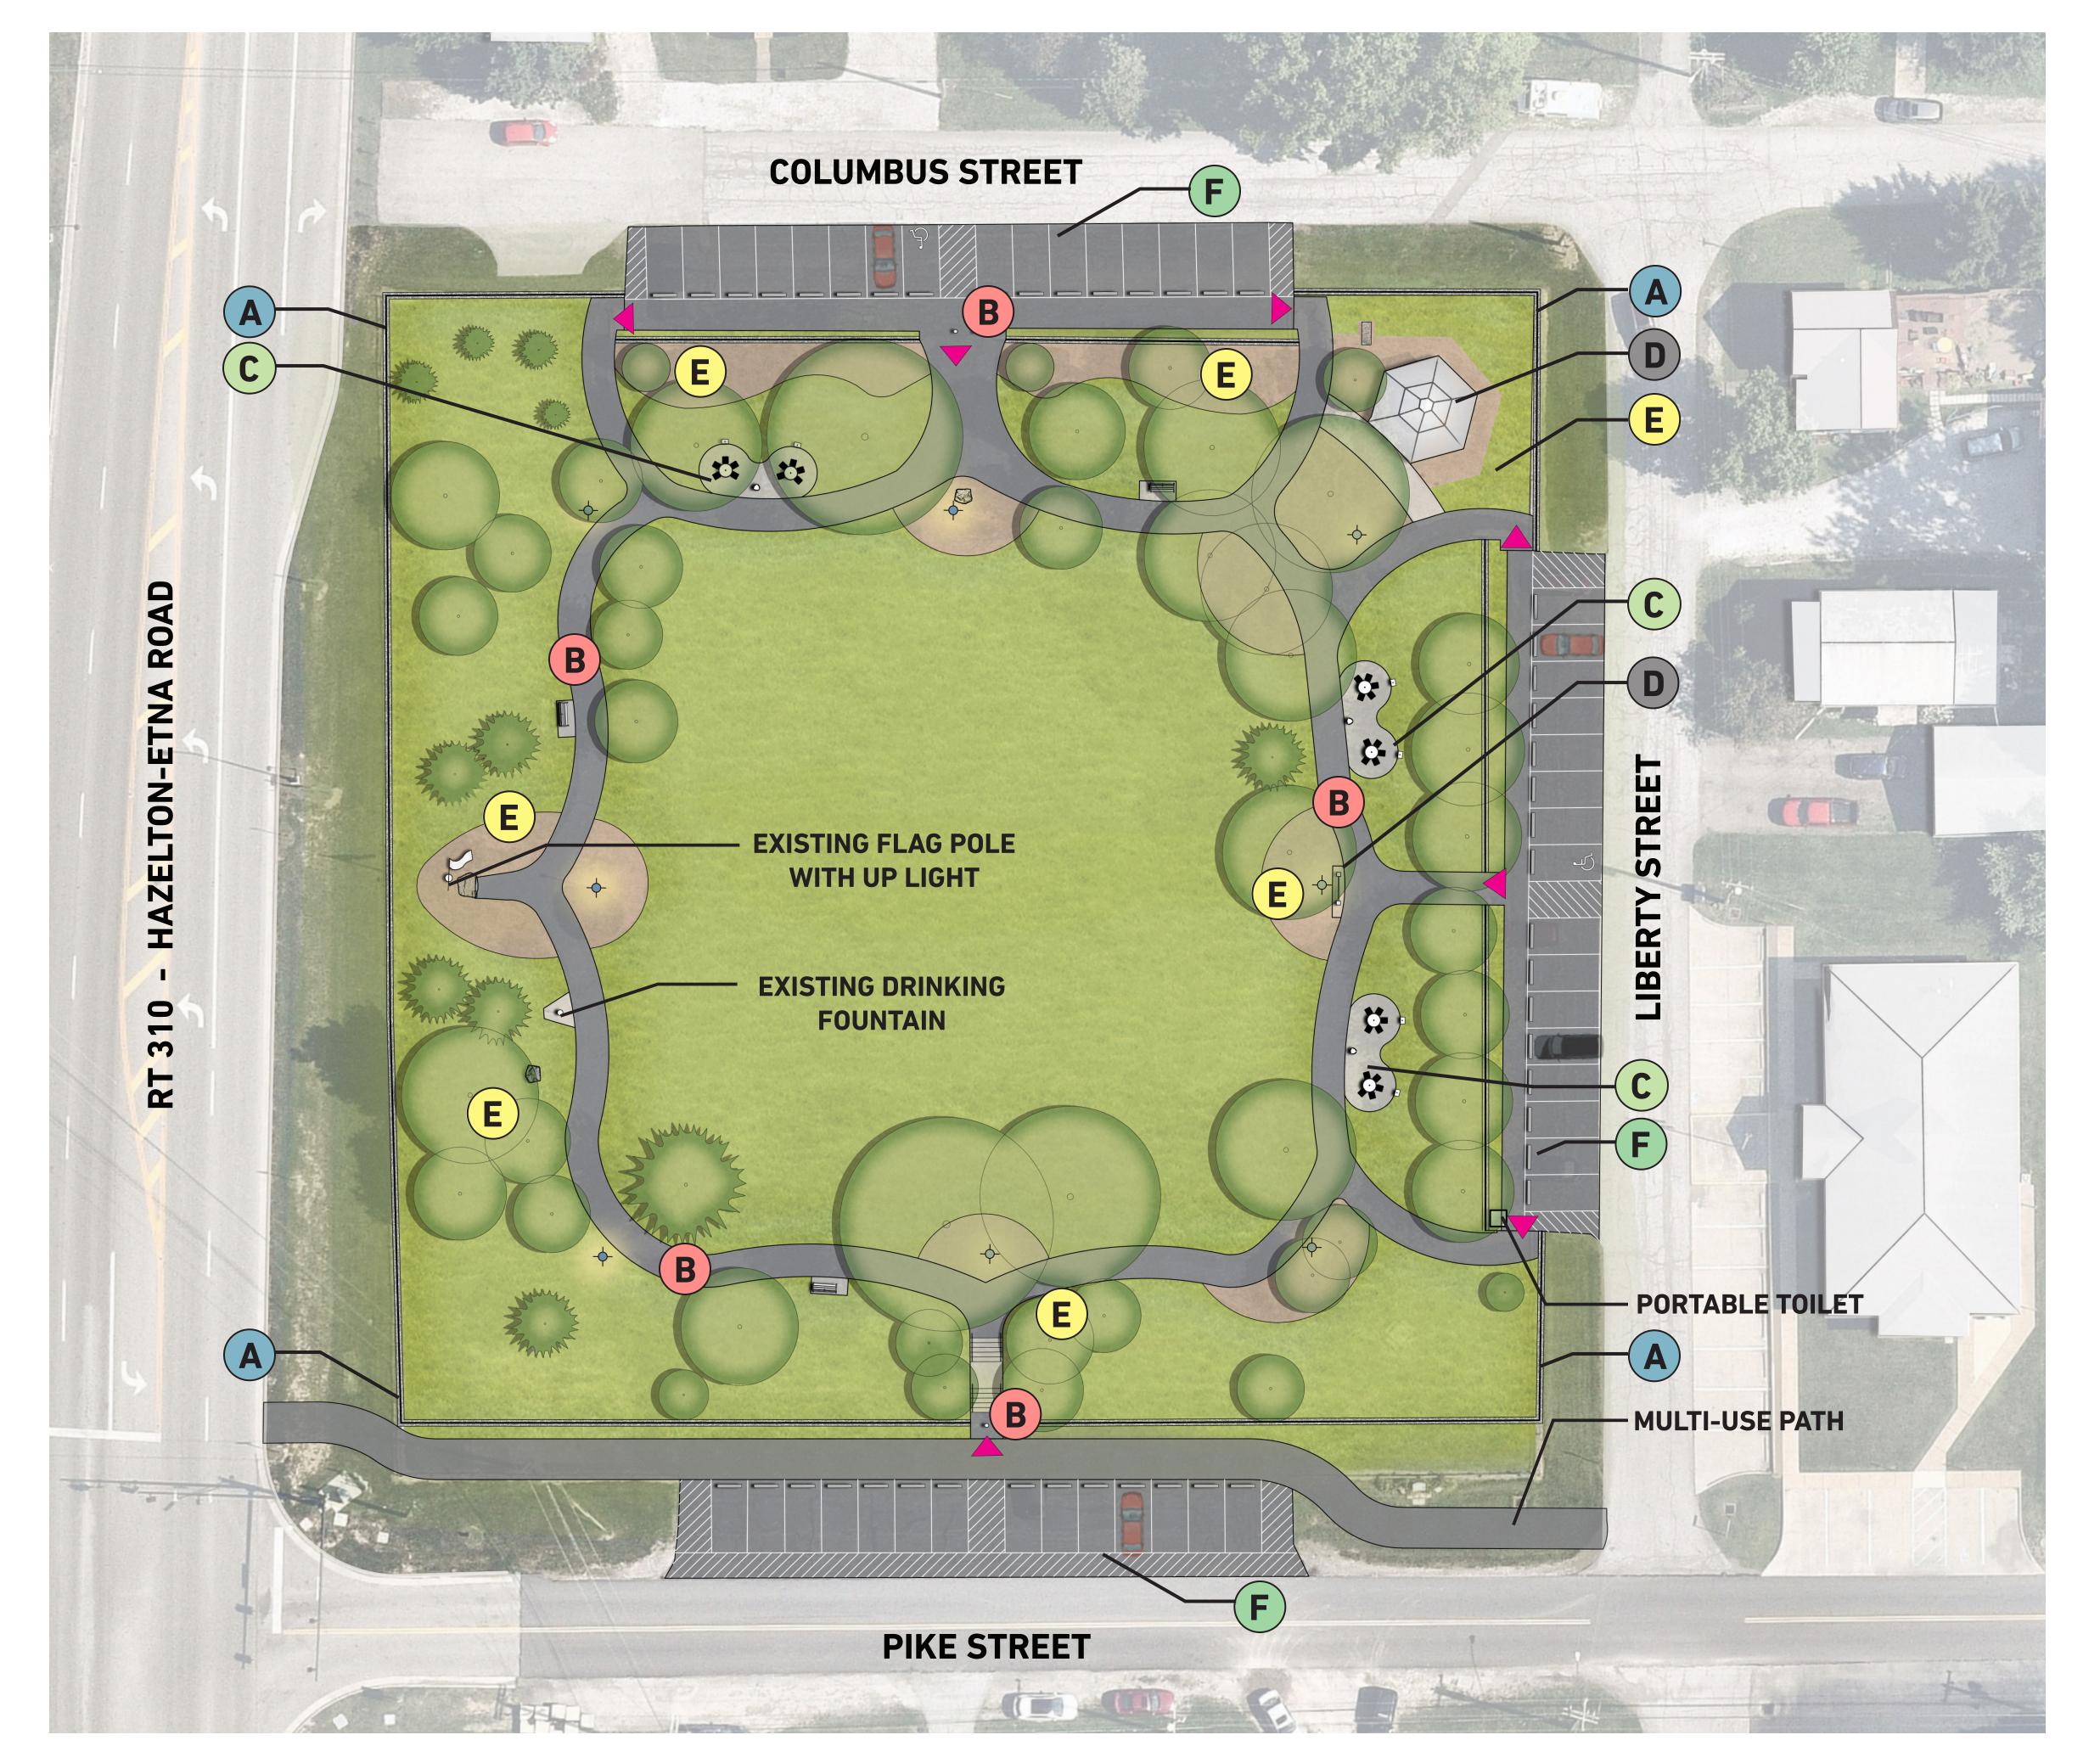

### **LEGEND**

### **NEW PERIMETER FENCE**

- Provide new wood or vinyl black ranch three rail fence (4'H).
- Re-edge and refresh +/- 18" decorative gravel mow strip.

## **NEW ASPHALT PATH**

- Create new asphalt to refresh walking path and install a consistent path width.
- Create new seating areas with broom finish concrete pads (4' x 9'). Install one additional seating area.
- Install new benches.
- Provide path distance & park entrance signage.Addition of Bollards.

- Re-define picnic areas.
- Install new picnic tables.
- Install new litter receptacles.
- Install new charcoal grills.

# **UPDATE STRUCTURES AND LIGHTING**

- Retrofit existing light fixtures with LED components.
- Repair & Repaint Gazebo as needed.
- Repaint Light Poles black to match new fence and furnishings. Maintain blue fixture caps.
- Refurbish Historic Etna Information Signage.Add Dog Waste Station.

# **UPDATE LANDSCAPE**

- Remove failing plants, analyze need to replace or redesign planting.
  Prune, limb up existing trees as needed.

- Refresh mulch, edge existing garden beds.
  Remove existing concrete foundation pad (SW corner), plant turf grass.

## **UPDATE PULLOFFS TO CREATE** PARKING LOTS (QTY. 3)

- Crack fill & slurry coat existing asphalt
- Paint parking stripes & designate ADA spaces.

**CONCEPT IMAGE: THREE RAIL FENCE** 

**CONCEPT IMAGE: SIGNAGE** 