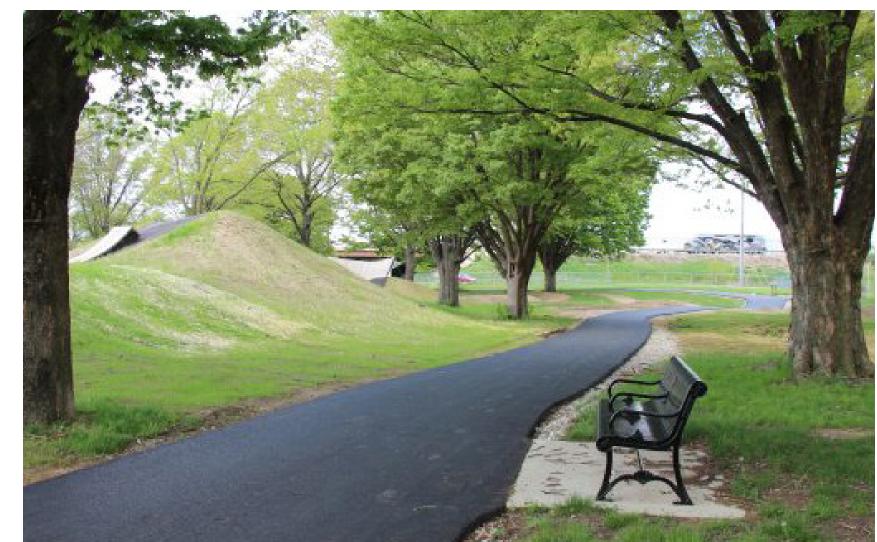

## **NEW ASPHALT PATH**

- Create new asphalt to refresh walking path and install a consistent path width.
- Create new seating areas with broom finish concrete pads (4' x 9'). Install one additional seating area.
- Install new benches.
- Provide path distance & park entrance signage.Addition of Bollards.

**CONCEPT IMAGE: ENTRANCE SIGNS** 

CONCEPT IMAGE: NEW ASPHALT PATH + CONCRETE BENCH PAD

PRODUCT IMAGE: BENCH & LITTER RECEPTACLE

PRODUCT IMAGE: BOLLARD

**CONCEPT IMAGE: DESIGNATED PICNIC SPACE** 

PRODUCT IMAGE: PICNIC TABLE & SEATING