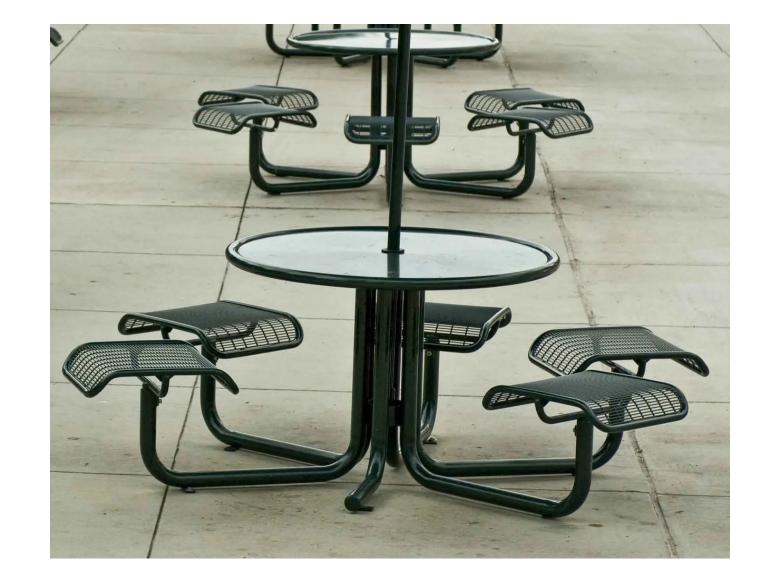

- Re-define picnic areas.
- Install new picnic tables.
- Install new litter receptacles.
- Install new charcoal grills.

**CONCEPT IMAGE: ENTRANCE SIGNS** 

CONCEPT IMAGE: NEW ASPHALT PATH + CONCRETE BENCH PAD

PRODUCT IMAGE: BENCH & LITTER RECEPTACLE

PRODUCT IMAGE: BOLLARD

**CONCEPT IMAGE: DESIGNATED PICNIC SPACE** 

PRODUCT IMAGE: PICNIC TABLE & SEATING