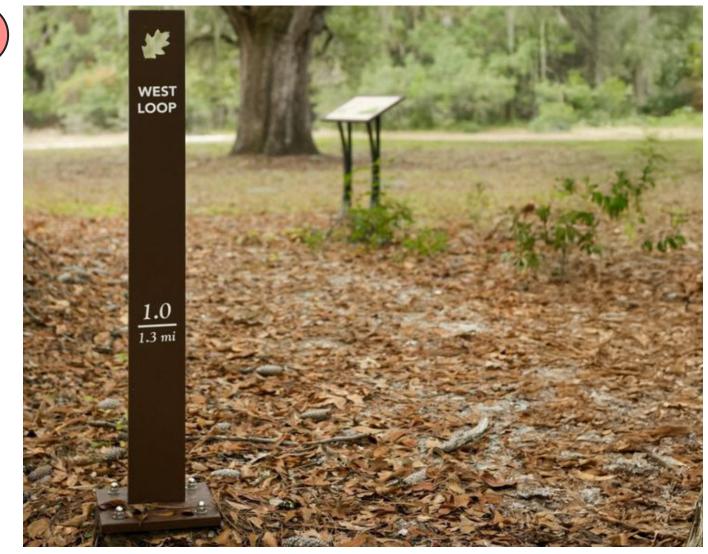

## **NEW ASPHALT PATH**

- Create new asphalt to refresh walking path and install a consistent path width.
- Create new seating areas with broom finish concrete pads (4' x 9'). Install one additional seating area.
- Install new benches.
- Provide path distance & park entrance signage.Addition of Bollards.

## **UPDATE PULLOFFS TO CREATE** PARKING LOTS (QTY. 3)

- Crack fill & slurry coat existing asphalt
- Paint parking stripes & designate ADA spaces.

**CONCEPT IMAGE: THREE RAIL FENCE** 

**CONCEPT IMAGE: SIGNAGE** 