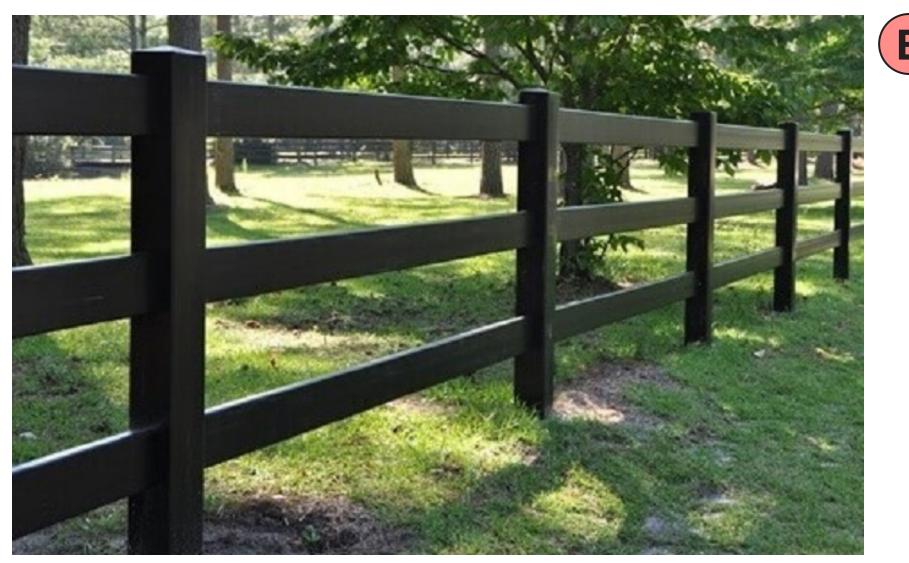

### **NEW PERIMETER FENCE**

- Provide new wood or vinyl black ranch three rail fence (4'H).
- Re-edge and refresh +/- 18" decorative gravel mow strip.

## **UPDATE PULLOFFS TO CREATE** PARKING LOTS (QTY. 3)

- Crack fill & slurry coat existing asphalt
- Paint parking stripes & designate ADA spaces.

**CONCEPT IMAGE: THREE RAIL FENCE** 

**CONCEPT IMAGE: SIGNAGE** 