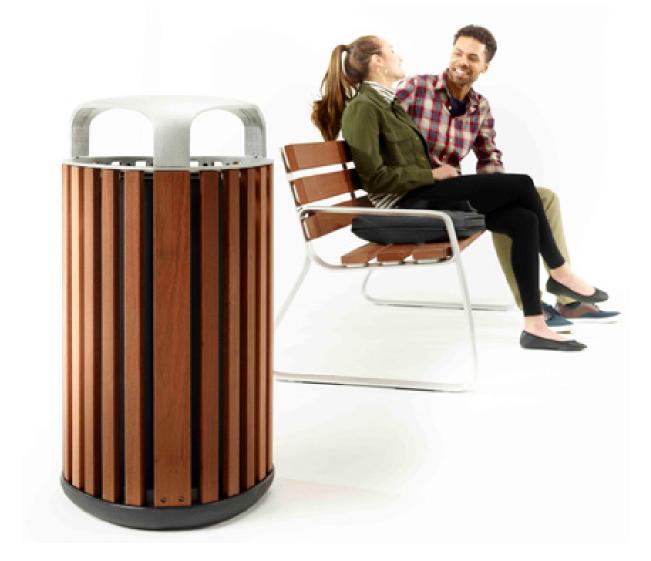

## **NEW ASPHALT PATH**

- Create new asphalt to refresh walking path and install a consistent path width.
- Create new seating areas with broom finish concrete pads (4' x 9'). Install one additional seating area.
- Install new benches.
- Provide path distance & park entrance signage.Addition of Bollards.

- Re-define picnic areas.
- Install new picnic tables.
- Install new litter receptacles.
- Install new charcoal grills.

**CONCEPT IMAGE: ENTRANCE SIGNS** 

CONCEPT IMAGE: NEW ASPHALT PATH + CONCRETE BENCH PAD

PRODUCT IMAGE: BENCH & LITTER RECEPTACLE

PRODUCT IMAGE: BOLLARD

**CONCEPT IMAGE: DESIGNATED PICNIC SPACE** 

PRODUCT IMAGE: PICNIC TABLE & SEATING