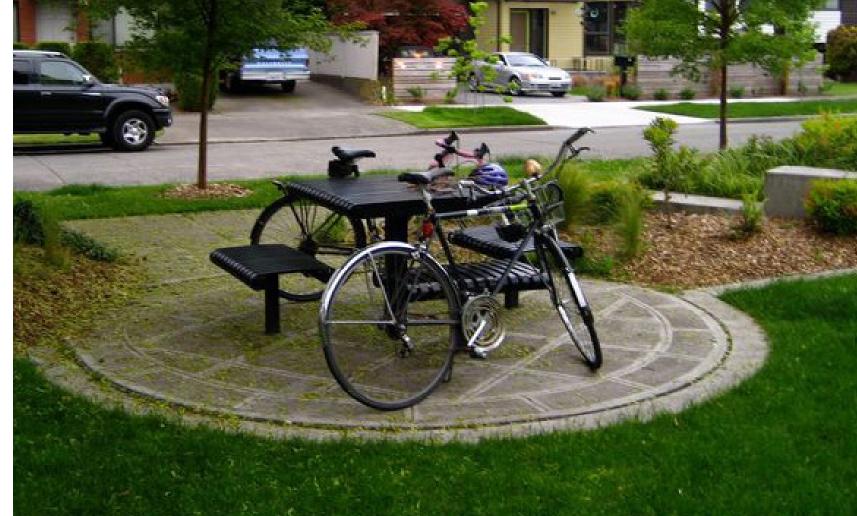

- Re-define picnic areas.
- Install new picnic tables.
- Install new litter receptacles.
- Install new charcoal grills.

**CONCEPT IMAGE: ENTRANCE SIGNS** 

CONCEPT IMAGE: NEW ASPHALT PATH + CONCRETE BENCH PAD

PRODUCT IMAGE: BENCH & LITTER RECEPTACLE

PRODUCT IMAGE: BOLLARD

**CONCEPT IMAGE: DESIGNATED PICNIC SPACE** 

PRODUCT IMAGE: PICNIC TABLE & SEATING