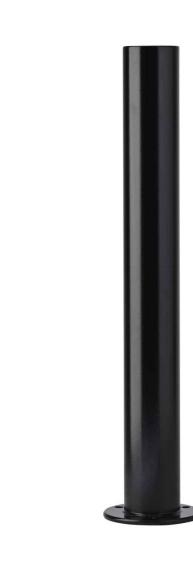

## **NEW ASPHALT PATH**

- Create new asphalt to refresh walking path and install a consistent path width.
- Create new seating areas with broom finish concrete pads (4' x 9'). Install one additional seating area.
- Install new benches.
- Provide path distance & park entrance signage.Addition of Bollards.

**CONCEPT IMAGE: ENTRANCE SIGNS** 

CONCEPT IMAGE: NEW ASPHALT PATH + CONCRETE BENCH PAD

PRODUCT IMAGE: BENCH & LITTER RECEPTACLE

PRODUCT IMAGE: BOLLARD

**CONCEPT IMAGE: DESIGNATED PICNIC SPACE** 

PRODUCT IMAGE: PICNIC TABLE & SEATING