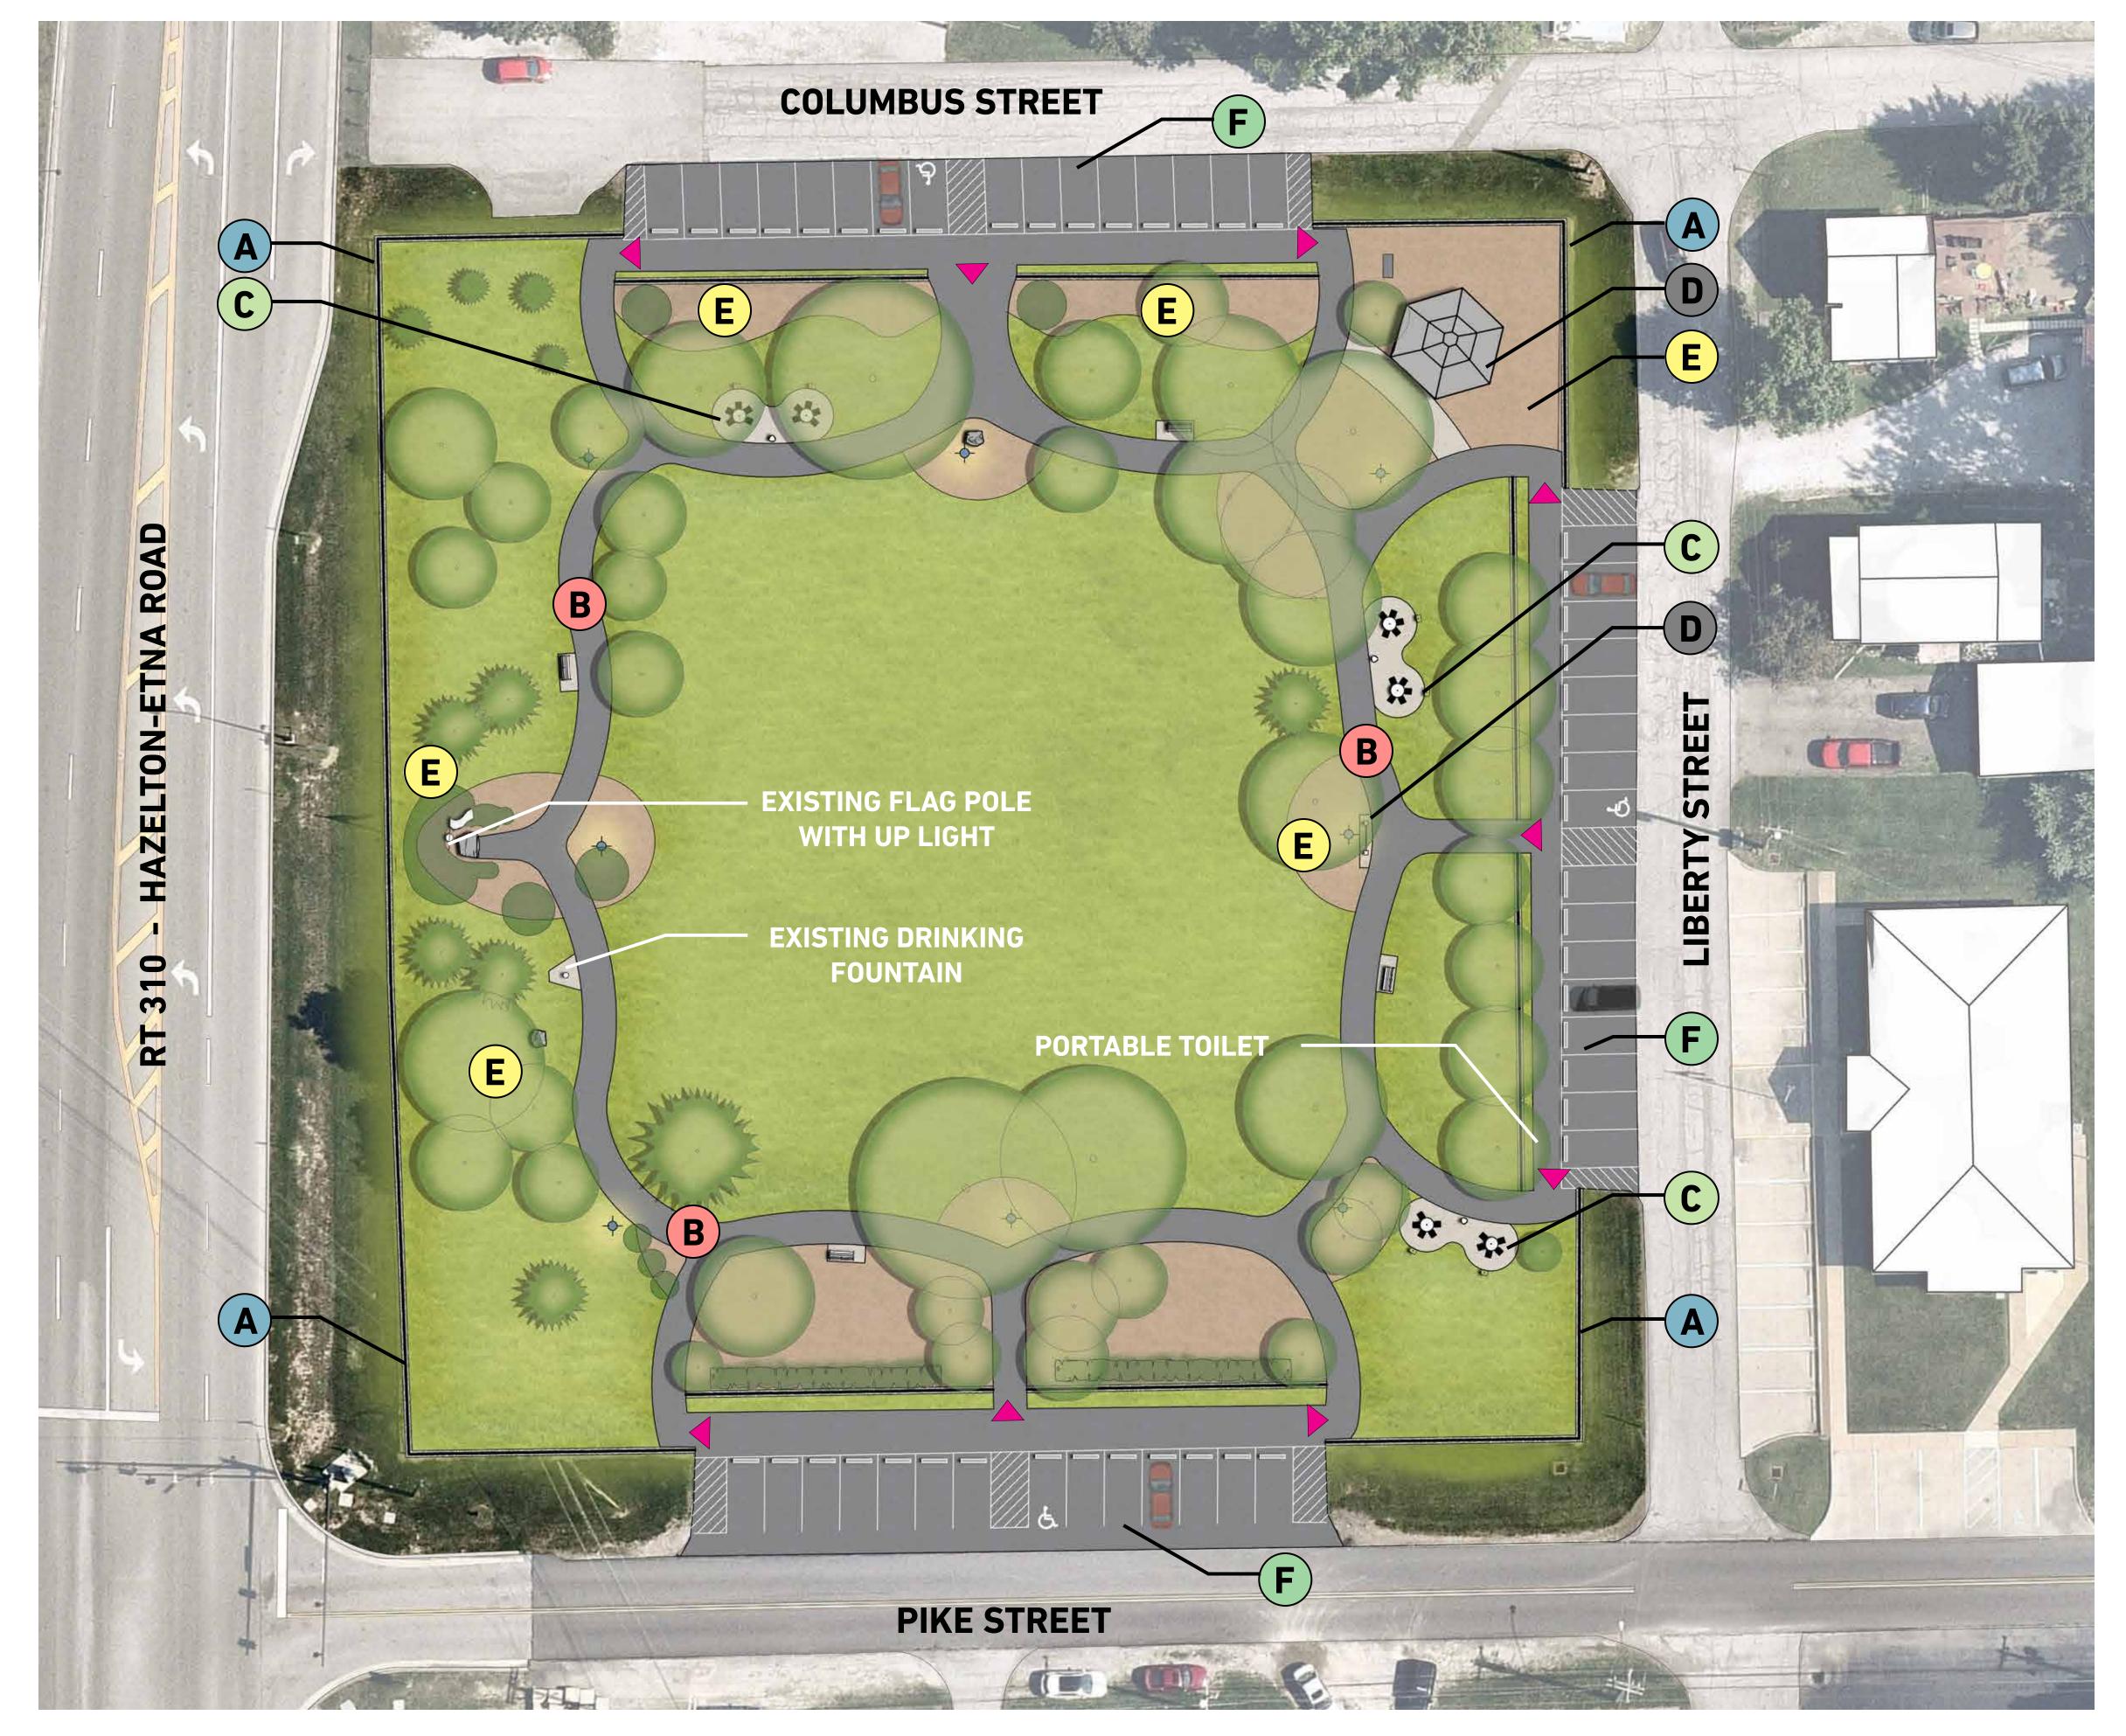

# HIGH POINT PARK IMPROVEMENTS ETNA, OH

**MKSK** 

## **LEGEND**

## **NEW PERIMETER FENCE**

- Provide new wood or vinyl black ranch three rail fence (4'H).
- Re-edge and refresh +/- 18" decorative gravel mow strip.

## **NEW ASPHALT PATH**

- Create new asphalt to refresh walking path and install a consistent path width.
  Create new seating areas with broom finish concrete pads (4' x 9'). Install one additional seating area.
- Install new benches.
- Provide path distance sign.

# PICNIC AREAS (QTY. 3)

- Re-define picnic areas.
- Install new picnic tables and add new picnic
- Install new litter receptacles.
- Install new charcoal grills.

# **UPDATE STRUCTURES AND LIGHTING**

- Retrofit existing light fixtures with LED components.
- Repair and Repaint Gazebo as needed.
  Repaint Light Poles black to match new fence and furnishings. Maintain blue fixture caps.
  Refurbish and relocate Historic Etna
- Information Signage

#### **UPDATE LANDSCAPE**

- Remove failing plants, analyze need to replace or redesign planting.
  Prune, limb up existing trees as needed.
- Refresh mulch, edge existing garden beds.
- Remove existing concrete foundation pad (SW corner), plant turf grass

# **UPDATE PULLOFFS TO CREATE** PARKING LOTS (QTY. 3)

- Mill and Fill existing asphalt
- Paint parking stripes & designate ADA spaces

# PEDESTRIAN ENTRANCE