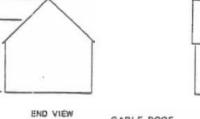

STEM



•

### OFFSTREET PARKING

| OFF-STREET PARKING DIMENSIONAL TABLE | FF-STREET | PARKING | DIMENSIONAL. | TABLE |
|--------------------------------------|-----------|---------|--------------|-------|
|--------------------------------------|-----------|---------|--------------|-------|

|   |                          | 45° | 60°    | 900 | Parallel |
|---|--------------------------|-----|--------|-----|----------|
| A | Width of Parking Space   | 12' | 10*    | 9'  | 9'       |
| ₿ | Length of Parking Space  | 19' | 19"    | 19" | 23'      |
| С | Width of Driveway Aisle  | 13' | 17'6'' | 25* | 12'      |
| D | Width of Access Driveway | 17' | 14'    | 14' | 14"      |





.....



FLOOD PLAIN TERMS

## ROOF TYPES AND BUILDING HEIGHT







HIP ROOF

-







%

Ъ

н





SIDE VIEW







### LOT TERMS

#### LOT COVERAGE= PER CENT OF LOT OCCUPIED BY BUILDING