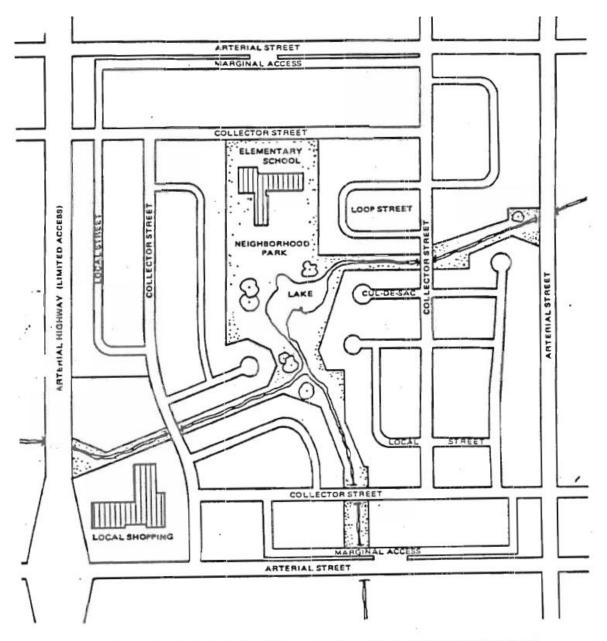

### OFFSTREET PARKING

| OFF-STREET PARKING DIMENSIONAL TABLE | FF-STREET | PARKING | DIMENSIONAL. | TABLE |
|--------------------------------------|-----------|---------|--------------|-------|
|--------------------------------------|-----------|---------|--------------|-------|

|   |                          | 45° | 60°    | 900 | Parallel |
|---|--------------------------|-----|--------|-----|----------|
| A | Width of Parking Space   | 12' | 10*    | 9'  | 9'       |
| ₿ | Length of Parking Space  | 19' | 19"    | 19" | 23'      |
| С | Width of Driveway Aisle  | 13' | 17'6'' | 25* | 12'      |
| D | Width of Access Driveway | 17' | 14'    | 14' | 14"      |