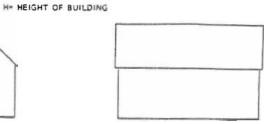

EM



•

### OFFSTREET PARKING

| OFF-STREET PARKING DIMENSIONAL TABLE | FF-STREET | PARKING | DIMENSIONAL. | TABLE |
|--------------------------------------|-----------|---------|--------------|-------|
|--------------------------------------|-----------|---------|--------------|-------|

|   |                          | 45° | 60°    | 900 | Parallel |
|---|--------------------------|-----|--------|-----|----------|
| A | Width of Parking Space   | 12' | 10*    | 9'  | 9'       |
| ₿ | Length of Parking Space  | 19' | 19"    | 19" | 23'      |
| С | Width of Driveway Aisle  | 13' | 17'6'' | 25* | 12'      |
| D | Width of Access Driveway | 17' | 14'    | 14' | 14"      |





.....



FLOOD PLAIN TERMS

## ROOF TYPES AND BUILDING HEIGHT







HIP ROOF

-







%

Ъ

н





SIDE VIEW







### LOT TERMS

#### LOT COVERAGE= PER CENT OF LOT OCCUPIED BY BUILDING