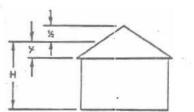

THOROUGHFARE SYSTEM



•

### OFFSTREET PARKING

| OFF-STREET PARKING DIMENSIONAL TABLE | FF-STREET | PARKING | DIMENSIONAL. | TABLE |
|--------------------------------------|-----------|---------|--------------|-------|
|--------------------------------------|-----------|---------|--------------|-------|

|   |                          | 45° | 60°    | 900 | Parallel |
|---|--------------------------|-----|--------|-----|----------|
| A | Width of Parking Space   | 12' | 10*    | 9'  | 9'       |
| ₿ | Length of Parking Space  | 19' | 19"    | 19" | 23'      |
| С | Width of Driveway Aisle  | 13' | 17'6'' | 25* | 12'      |
| D | Width of Access Driveway | 17' | 14'    | 14' | 14"      |





.....



FLOOD PLAIN TERMS

## ROOF TYPES AND BUILDING HEIGHT







HIP ROOF

-







%

Ъ

н





SIDE VIEW







### LOT TERMS

#### LOT COVERAGE= PER CENT OF LOT OCCUPIED BY BUILDING