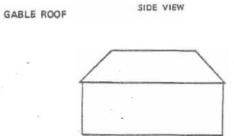

OROUGHFARE SYSTEM



•

### OFFSTREET PARKING

| OFF-STREET PARKING DIMENSIONAL TABLE | FF-STREET | PARKING | DIMENSIONAL. | TABLE |
|--------------------------------------|-----------|---------|--------------|-------|
|--------------------------------------|-----------|---------|--------------|-------|

|   |                          | 45° | 60°    | 900 | Parallel |
|---|--------------------------|-----|--------|-----|----------|
| A | Width of Parking Space   | 12' | 10*    | 9'  | 9'       |
| ₿ | Length of Parking Space  | 19' | 19"    | 19" | 23'      |
| С | Width of Driveway Aisle  | 13' | 17'6'' | 25* | 12'      |
| D | Width of Access Driveway | 17' | 14'    | 14' | 14"      |





.....



FLOOD PLAIN TERMS

## ROOF TYPES AND BUILDING HEIGHT







HIP ROOF

-







%

Ъ

н





SIDE VIEW







### LOT TERMS

#### LOT COVERAGE= PER CENT OF LOT OCCUPIED BY BUILDING