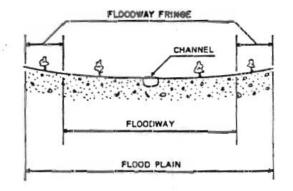

| Pages A1-21<br>Pages B1-23<br>Pages C1-13<br>Pages D1-23 |



CLASSIFICATION OF THE THOROUGHFARE SYSTEM



•

### OFFSTREET PARKING

| OFF-STREET PARKING DIMENSIONAL TABLE | FF-STREET | PARKING | DIMENSIONAL. | TABLE |
|--------------------------------------|-----------|---------|--------------|-------|
|--------------------------------------|-----------|---------|--------------|-------|

|   |                          | 45° | 60°    | 900 | Parallel |
|---|--------------------------|-----|--------|-----|----------|
| A | Width of Parking Space   | 12' | 10*    | 9'  | 9'       |
| ₿ | Length of Parking Space  | 19' | 19"    | 19" | 23'      |
| С | Width of Driveway Aisle  | 13' | 17'6'' | 25* | 12'      |
| D | Width of Access Driveway | 17' | 14'    | 14' | 14"      |





.....



FLOOD PLAIN TERMS

## ROOF TYPES AND BUILDING HEIGHT







HIP ROOF

-







%

Ъ

н





SIDE VIEW







### LOT TERMS

#### LOT COVERAGE= PER CENT OF LOT OCCUPIED BY BUILDING