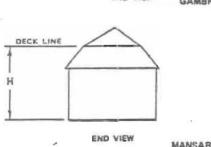

D1-23 |



CLASSIFICATION OF THE THOROUGHFARE SYSTEM



•

### OFFSTREET PARKING

| OFF-STREET PARKING DIMENSIONAL TABLE | FF-STREET | PARKING | DIMENSIONAL. | TABLE |
|--------------------------------------|-----------|---------|--------------|-------|
|--------------------------------------|-----------|---------|--------------|-------|

|   |                          | 45° | 60°    | 900 | Parallel |
|---|--------------------------|-----|--------|-----|----------|
| A | Width of Parking Space   | 12' | 10*    | 9'  | 9'       |
| ₿ | Length of Parking Space  | 19' | 19"    | 19" | 23'      |
| С | Width of Driveway Aisle  | 13' | 17'6'' | 25* | 12'      |
| D | Width of Access Driveway | 17' | 14'    | 14' | 14"      |





.....



FLOOD PLAIN TERMS

## ROOF TYPES AND BUILDING HEIGHT







HIP ROOF

-







%

Ъ

н





SIDE VIEW







### LOT TERMS

#### LOT COVERAGE= PER CENT OF LOT OCCUPIED BY BUILDING