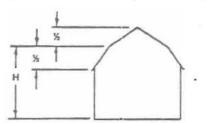

ICATION OF THE THOROUGHFARE SYSTEM



•

### OFFSTREET PARKING

| OFF-STREET PARKING DIMENSIONAL TABLE | FF-STREET | PARKING | DIMENSIONAL. | TABLE |
|--------------------------------------|-----------|---------|--------------|-------|
|--------------------------------------|-----------|---------|--------------|-------|

|   |                          | 45° | 60°    | 900 | Parallel |
|---|--------------------------|-----|--------|-----|----------|
| A | Width of Parking Space   | 12' | 10*    | 9'  | 9'       |
| ₿ | Length of Parking Space  | 19' | 19"    | 19" | 23'      |
| С | Width of Driveway Aisle  | 13' | 17'6'' | 25* | 12'      |
| D | Width of Access Driveway | 17' | 14'    | 14' | 14"      |





.....



FLOOD PLAIN TERMS

## ROOF TYPES AND BUILDING HEIGHT







HIP ROOF

-







%

Ъ

н





SIDE VIEW







### LOT TERMS

#### LOT COVERAGE= PER CENT OF LOT OCCUPIED BY BUILDING