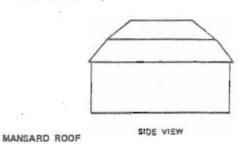

1-23 |



CLASSIFICATION OF THE THOROUGHFARE SYSTEM



•

### OFFSTREET PARKING

| OFF-STREET PARKING DIMENSIONAL TABLE | FF-STREET | PARKING | DIMENSIONAL. | TABLE |
|--------------------------------------|-----------|---------|--------------|-------|
|--------------------------------------|-----------|---------|--------------|-------|

|   |                          | 45° | 60°    | 900 | Parallel |
|---|--------------------------|-----|--------|-----|----------|
| A | Width of Parking Space   | 12' | 10*    | 9'  | 9'       |
| ₿ | Length of Parking Space  | 19' | 19"    | 19" | 23'      |
| С | Width of Driveway Aisle  | 13' | 17'6'' | 25* | 12'      |
| D | Width of Access Driveway | 17' | 14'    | 14' | 14"      |





.....



FLOOD PLAIN TERMS

## ROOF TYPES AND BUILDING HEIGHT







HIP ROOF

-







%

Ъ

н





SIDE VIEW







### LOT TERMS

#### LOT COVERAGE= PER CENT OF LOT OCCUPIED BY BUILDING