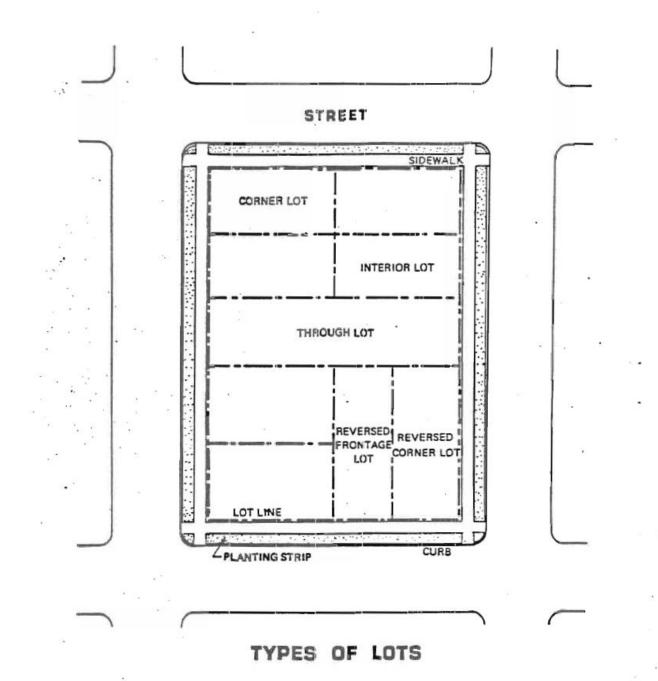

•

### OFFSTREET PARKING

| OFF-STREET PARKING DIMENSIONAL TABLE | FF-STREET | PARKING | DIMENSIONAL. | TABLE |
|--------------------------------------|-----------|---------|--------------|-------|
|--------------------------------------|-----------|---------|--------------|-------|

|   |                          | 45° | 60°    | 900 | Parallel |
|---|--------------------------|-----|--------|-----|----------|
| A | Width of Parking Space   | 12' | 10*    | 9'  | 9'       |
| ₿ | Length of Parking Space  | 19' | 19"    | 19" | 23'      |
| С | Width of Driveway Aisle  | 13' | 17'6'' | 25* | 12'      |
| D | Width of Access Driveway | 17' | 14'    | 14' | 14"      |





.....



FLOOD PLAIN TERMS

## ROOF TYPES AND BUILDING HEIGHT







HIP ROOF

-







%

Ъ

н





SIDE VIEW







### LOT TERMS

#### LOT COVERAGE= PER CENT OF LOT OCCUPIED BY BUILDING